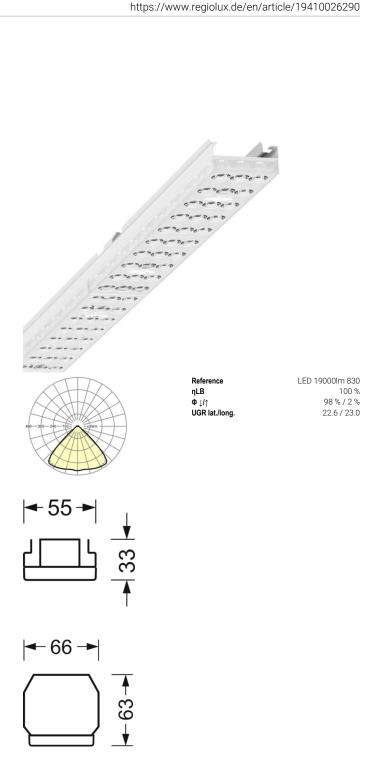

## LIGHTING TECHNOLOGY

| Placement                          | LED, Colour rendering/Light colour<br>CRI ≥ 80 / 3000K |  |
|------------------------------------|--------------------------------------------------------|--|
| Colour tolerance (MacAdam)         | 3SDCM                                                  |  |
| Photobiological safety (Luminaire) | RG1                                                    |  |
| Nominal luminous flux              | 18613lm                                                |  |
| LED service life                   | 50000h L80/B10 (Tq 30°C)                               |  |
| Luminaire luminous efficiency      | 162lm/W                                                |  |
| Beam angle                         | 95° (C0) / 95 ° (C90)                                  |  |
| UGR lat./long.                     | 22.6 / 23.0                                            |  |

## **MECHANICS**

| Housing colour         | traffic white RAL 9016                   |  |  |
|------------------------|------------------------------------------|--|--|
| Dimensions (LxWxH/DxH) | 2299mm x 55mm x 33mm                     |  |  |
| Weight (net)           | 2.5kg                                    |  |  |
| Type of installation   | Mounting rail system installation, Light |  |  |
|                        | structure                                |  |  |

| Dimensions |         |        |  |
|------------|---------|--------|--|
| L          | 2299 mm | Length |  |
| В          | 55 mm   | Width  |  |
| н          | 33 mm   | Height |  |
|            |         |        |  |